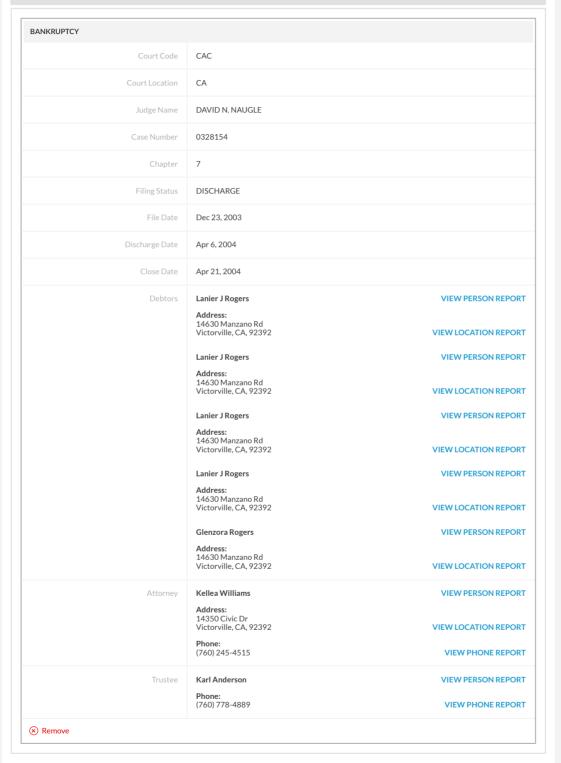

# **FINANCES**

his section includes financial information that we have found on this person such as bankruptcies, liens, judgments, foreclosures or evictions.

## POSSIBLE BANKRUPTCIES

 $\label{eq:Add-accomment} \mbox{Add a comment to the $\textbf{Finances Section}$ of this report.}$ 

Any comment below was authored and submitted by a TruthFinder user. TruthFinder did not author or develop this comment, does not express a view as to whether the comment is accurate or truthful, and does not warrant or represent that the comment is accurate or truthful, If you believe a comment is not accurate, not truthful, or otherwise violates the User Comments Terms of Use, please contact TruthFinder at HELP@TRUTHFINDER.COM so the comment may be evaluated for possible removal. To Top